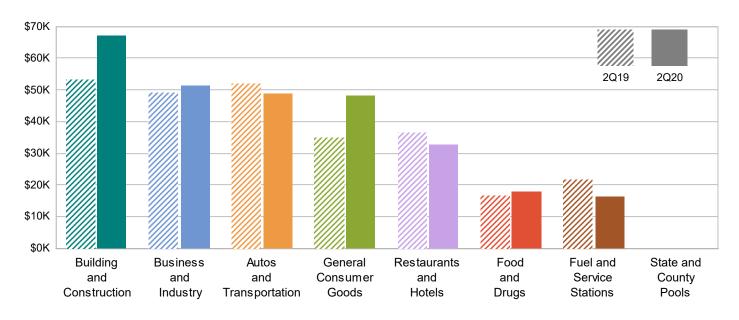

## HOLE CITY OF PLACERVILLE MEASURE H

MAJOR INDUSTRY GROUPS

| Major Industry Group      | <u>Count</u> | <u>2Q20</u> | <u>2Q19</u> | <u>\$ Change</u> | <u>% Change</u> |
|---------------------------|--------------|-------------|-------------|------------------|-----------------|
| Building and Construction | 368          | 67,019      | 53,145      | 13,874           | 26.1%           |
| Business and Industry     | 2,852        | 51,453      | 49,105      | 2,348            | 4.8%            |
| Autos and Transportation  | 493          | 48,888      | 51,898      | (3,010)          | -5.8%           |
| General Consumer Goods    | 1,837        | 48,203      | 35,029      | 13,174           | 37.6%           |
| Restaurants and Hotels    | 99           | 32,759      | 36,689      | (3,929)          | -10.7%          |
| Food and Drugs            | 79           | 18,107      | 16,681      | 1,426            | 8.5%            |
| Fuel and Service Stations | 54           | 16,476      | 21,800      | (5,324)          | -24.4%          |
| Transfers & Unidentified  | 1,116        | 2,968       | 2,049       | 919              | 44.9%           |
| State and County Pools    | -            | 0           | 0           | 0                | -N/A-           |
| Total                     | 6,898        | 285,872     | 266,394     | 19,477           | 7.3%            |

2Q19 Compared To 2Q20