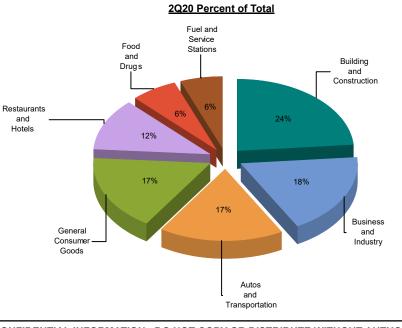

## HOLE CITY OF PLACERVILLE MEASURE H

MAJOR INDUSTRY GROUPS

| Major Industry Group      | <u>Count</u> | <u>2Q20</u> | <u>2Q19</u> | <u>\$ Change</u> | <u>% Change</u> |
|---------------------------|--------------|-------------|-------------|------------------|-----------------|
| Building and Construction | 368          | 67,019      | 53,145      | 13,874           | 26.1%           |
| Business and Industry     | 2,852        | 51,453      | 49,105      | 2,348            | 4.8%            |
| Autos and Transportation  | 493          | 48,888      | 51,898      | (3,010)          | -5.8%           |
| General Consumer Goods    | 1,837        | 48,203      | 35,029      | 13,174           | 37.6%           |
| Restaurants and Hotels    | 99           | 32,759      | 36,689      | (3,929)          | -10.7%          |
| Food and Drugs            | 79           | 18,107      | 16,681      | 1,426            | 8.5%            |
| Fuel and Service Stations | 54           | 16,476      | 21,800      | (5,324)          | -24.4%          |
| Transfers & Unidentified  | 1,116        | 2,968       | 2,049       | 919              | 44.9%           |
| State and County Pools    | -            | 0           | 0           | 0                | -N/A-           |
| Total                     | 6,898        | 285,872     | 266,394     | 19,477           | 7.3%            |